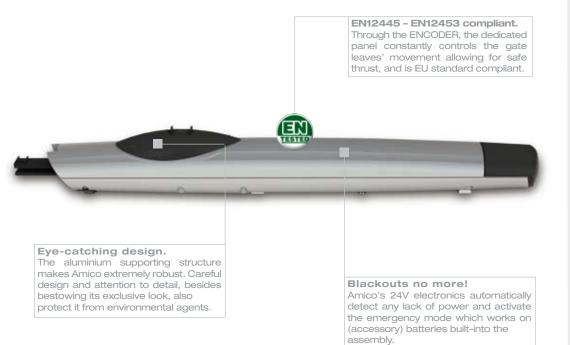

# Satisfying safety

Amico is a safe, innovative operator, with an extra touch: its force is encoder controlled. Coupled with the ZL90 control panel, it makes it possible to install systems which are duly compliant with European standards as concerns the maximum impact forces generated by gate movement.

#### The electronics

Besides the normal control and safety functions, Amico's new electronics provide certain peculiarities which allow for total control of the operator and optimisation of its functions, such as:

#### > End-point control

through the encoder to easily manage movement and slow-down phases

#### > Simplified installation

through one, three-polar cable which handles the power supply and the slow-downs.