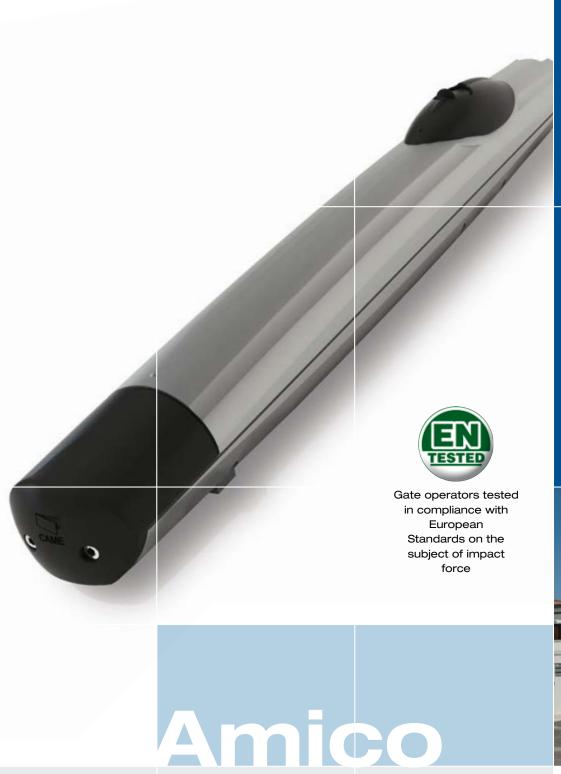

# A new concept in safety

Amico is the revolutionary solution for residential and apartment block swing gates. It provides the best in terms of active safety measures thanks to the testing it has undergone to bring it up to EU standards in matters of impact forces.

# Satisfying safety

Amico is a safe, innovative operator, with an extra touch: its force is encoder controlled. Coupled with the ZL90 control panel, it makes it possible to install systems which are duly compliant with European standards as concerns the maximum impact forces generated by gate movement.