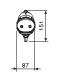

afety functions, Amico's new electronics provide certain peculiarities which allow for total control of the operator and optimisation of its functions, such as:

#### > Signal led

built into the control board to provide easy diagnosis of the systems functions:

#### > End-point control

through the encoder to easily manage movement and slow-down phases

#### > Simplified installation

through one, three-polar cable which handles the power supply and the slow-downs.

### The range

24V D.C

A1824 Self-locking operator with

encoder.

**ZL90** Control panel for two-leaf

swing gates with built-in radio decoder.

**LB90** Card for connecting n. 2

12V – 1.2Ah emergency

batteries.

230V A.C.

A18230 Self-locking operator.

ZA3N Multifunction control panel.

#### Dimensions

Limits to use





## Standard installation









Came cancelli automatici S.p.A.

via Martiri della Libertà, 15 31030 Dosson di Casier - Treviso - Italy

www.came.it - info@came.it