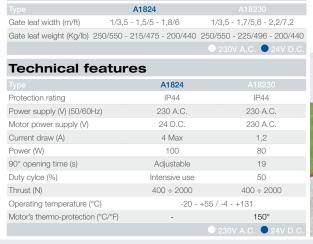

### The range

24V D.C

A1824 Self-locking operator with

encoder.

**ZL90** Control panel for two-leaf

swing gates with built-in radio decoder.

**LB90** Card for connecting n. 2

12V – 1.2Ah emergency

batteries.

230V A.C.

A18230 Self-locking operator.

ZA3N Multifunction control panel.