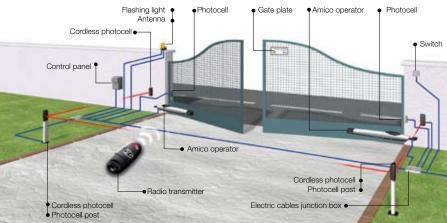

## Standard installation

Came cancelli automatici S.p.A.

via Martiri della Libertà, 15 31030 Dosson di Casier - Treviso - Italy

www.came.it - info@came.it