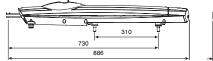

safety functions, Amico's new electronics provide certain peculiarities which allow for total control of the operator and optimisation of its functions, such as:

#### > Signal led

built into the control board to provide easy diagnosis of the systems functions:

#### > End-point control

through the encoder to easily manage movement and slow-down phases

#### > Simplified installation

through one, three-polar cable which handles the power supply and the slow-downs.

### The range

24V D.C

A1824 Self-locking operator with

encoder.

**ZL90** Control panel for two-leaf

swing gates with built-in radio decoder.

**LB90** Card for connecting n. 2

12V – 1.2Ah emergency

batteries.

230V A.C.

A18230 Self-locking operator.

ZA3N Multifunction control panel.

#### Dimensions

Limits to use





## Standard installation









Came cancelli automatici S.p.A.

via Martiri della Libertà, 15 31030 Dosson di Casier - Treviso - Italy

www.came.it - info@came.it